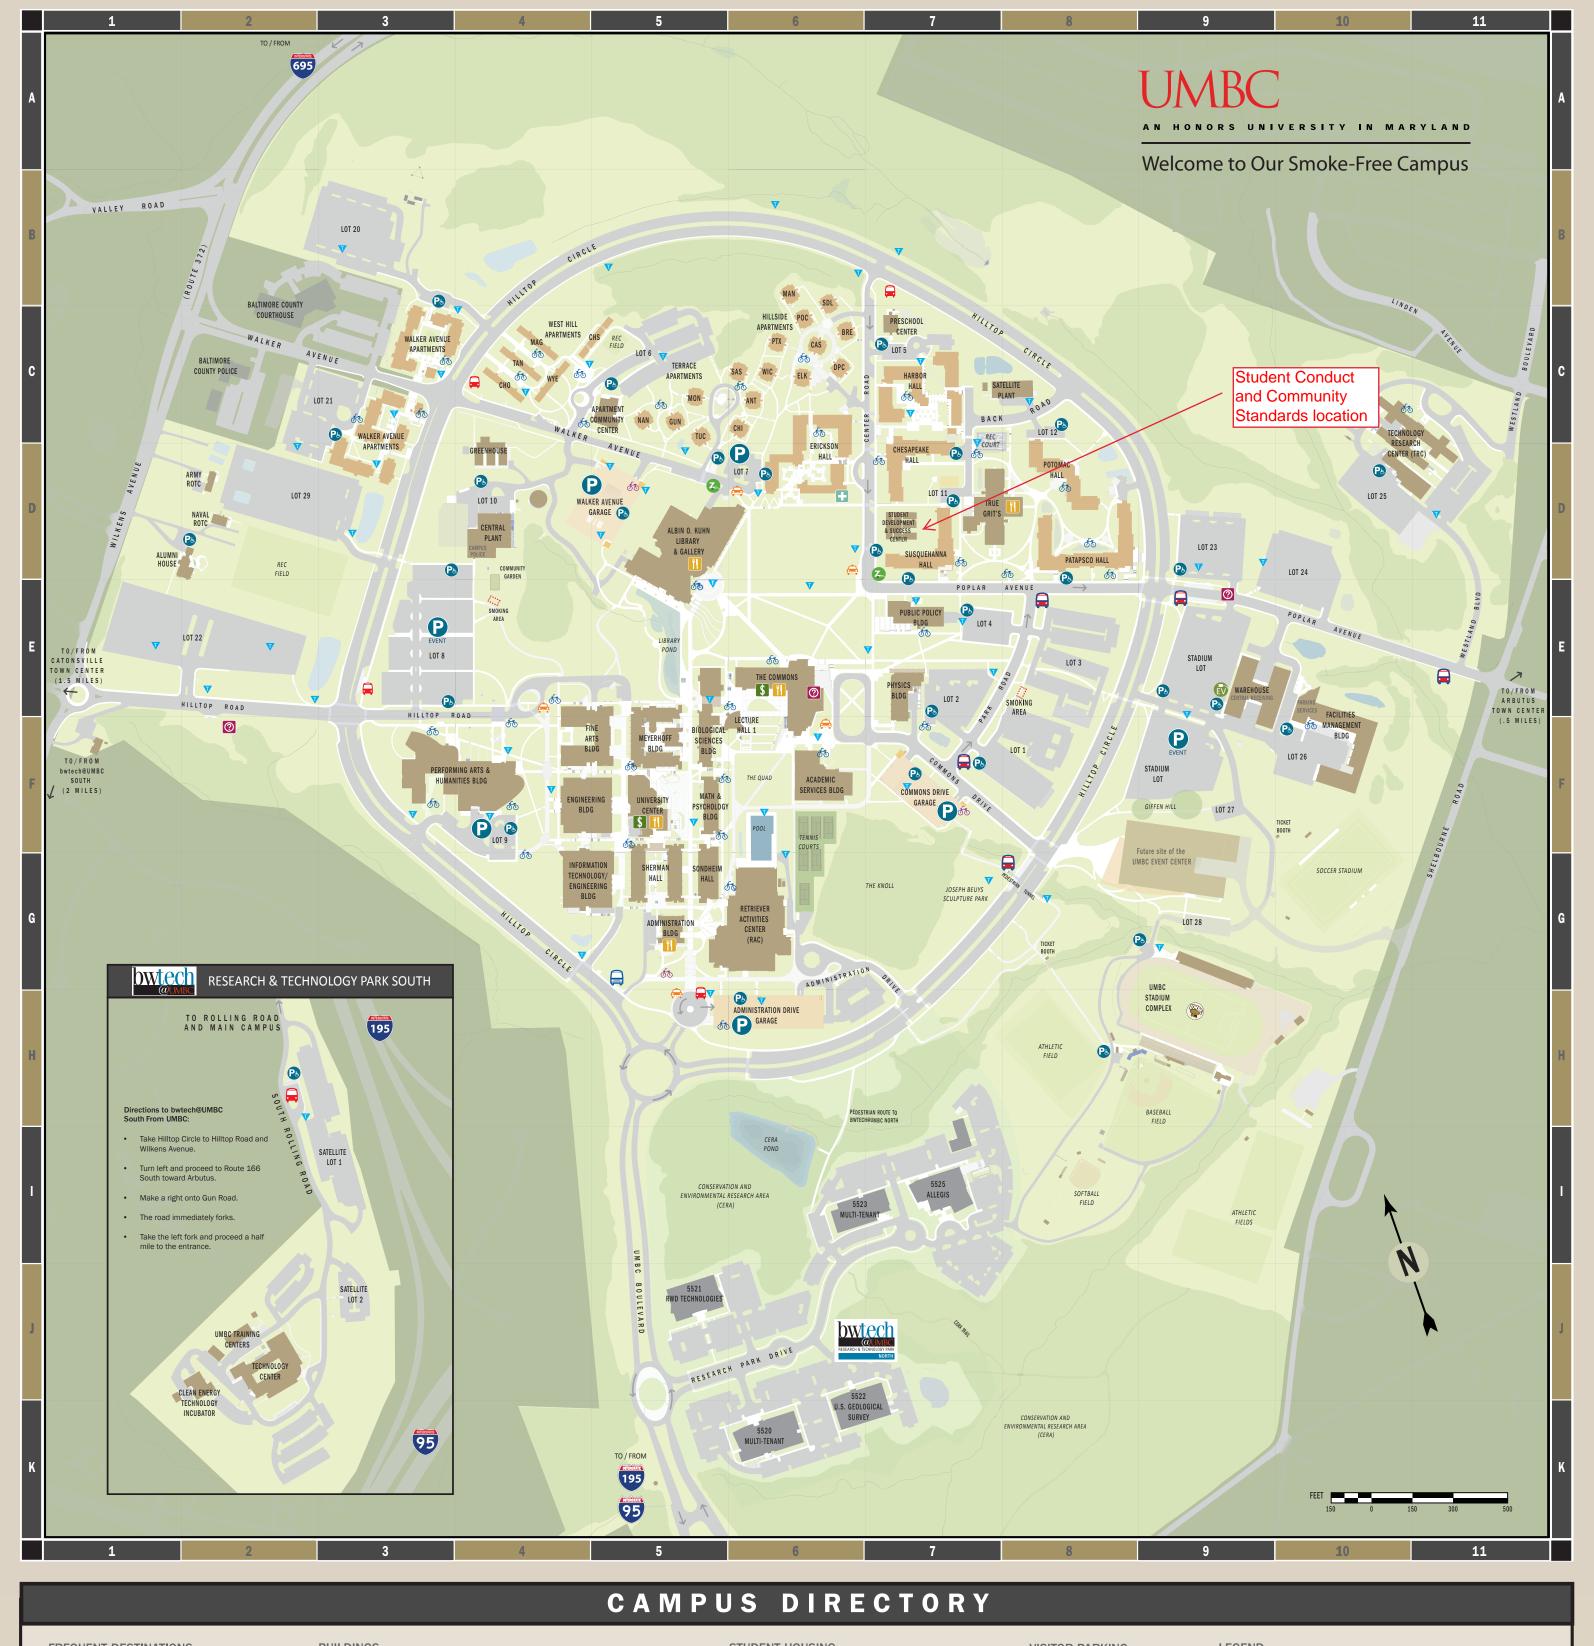

### FREQUENT DESTINATIONS

Admissions, Graduate, 2nd Floor Administration Bldg G5 Admissions, Undergraduate, Ground Floor facing Pond

Albin O. Kuhn Library & Gallery E5 Black Box Theatre, 127 Performing Arts & Humanities Bldg F4 Bookstore, The Commons E6 bwtech@UMBC North J5/J7

bwtech@UMBC South J2 Center for Art, Design and Visual Culture, 105 Fine Arts Bldg F4/F5

Earl and Darielle Linehan Concert Hall, 235 Performing Arts & Humanities Bldg F3 Dance Cube, 337 Performing Arts & Humanities Bldg F4 Library & Gallery, Albin O. Kuhn D5

Music Box, 151 Performing Arts & Humanities Bldg F3 Parking Services, 100 Facilities Management Bldg E10 **Proscenium Theatre**, 103 Performing Arts & Humanities Bldg F4 University Center Ballroom, 301 University Center F5

### BUILDINGS

Academic Services Building F6 Administration Building G5 Alumni House D1 Apartment Community Center C5 Army ROTC D2 Biological Sciences Building F5

Central Plant D4 The Commons E6 Engineering Building F4/F5 Facilities Management Building E10/F10 Fine Arts Building F4/F5 Greenhouse D4

Information Technology/Engineering Building (ITE) G4/G Library & Gallery, Albin O. Kuhn D5 Mathematics & Psychology Building F5 Meyerhoff Chemistry Building F5

Naval ROTC D2 Performing Arts and Humanities Building F4 Physics Building E7

Preschool Center C7 Retriever Activities Center (RAC) G6 Satellite Utility Plant C7/C8 Sherman Hall G Sondheim Hall G5

Student Development & Success Center (SDSC) D7 Technology Research Center (TRC) C10/D10 Tech 2 Building C10 True Grit's D7 University Center F5

UMBC Stadium Complex H9

Warehouse E9

### STUDENT HOUSING

Chesapeake Hall D7 Erickson Hall D6 Harbor Hall C7 Patapsco Hall D8 Potomac Hall D8 Susquehanna Hall D7 Walker Avenue Apartments C3

Hillside Apartments Sideling (SDL) B6 Pocomoke (POC) C6 Manokin (MAN) B6 Patuxent (PTX) C6 Elk (ELK) C6 Deep Creek (DPC) C6 Casselman (CAS) C6

Breton (BRE) C6

#### West Hill Apartments Chester (CHS) C4 Wye (WYE) C4 Magothy (MAG) C4 Tangier (TAN) C4

Choptank (CHO) C4

Terrace Apartments Nanticoke (NAN) C5 Gunpowder (GUN) C5 Monocacy (MON) C5 Sassafras (SAS) C6 Wicomico (WIC) C6 Antietam (ANT) C6

Chincoteague (CHI) C6

Tuckahoe (TUC) C5

### **VISITOR PARKING**

Administration Drive Garage H5 Commons Drive Garage F7 Walker Avenue Garage D5 Lot 7 D6 Lot 9 F4

# **EVENT PARKING**

Stadium Lot E9/F9 Lot 8 E3 **GENERAL INFORMATION** 

For more information call 410-455-1000

For Campus Police call

410-455-5555

## **LEGEND**

P Visitor Parking Event Parking

Accessible Parking

Information Desk/Vehicular Kiosk

II Dining Locations \$ ATM

University Health Services

Emergency Phone

MTA Bus Stop Only MTA and UMBC Shuttle Bus Stop UMBC Shuttle Bus Stop Only

A Taxi Pickup Area ₱ Bike Rack

■ Bike Rack

**₹** Bicycle Repair Station Zip Car

**EV Charging Station**